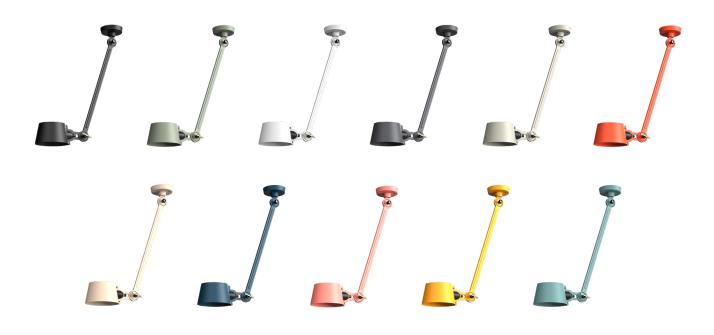

## **BOLT** ceiling 1 arm sidefit

Design by Anton de Groof, 2016

Starting point for the products of Tonone is the passion for traditional mechanics. The first product line that resulted from this fascination is the lamp series 'Bolt'. Key element in this industrial series is the joint construction that can be adjusted with a wingnut-shaped tool. Besides being a functional tool, this wingnut is integrated in the design of the lamp itself as a distinctive visual element. The Bolt collection is available in 29 different models and in 11 colors.

## Article number

| smokey black    | 1304 |
|-----------------|------|
| flux green      | 1305 |
| pure white      | 1307 |
| midnight grey   | 1311 |
| ash grey        | 1310 |
| striking orange | 1308 |
| lightning white | 1306 |
| thunder blue    | 1309 |
| daybreak rose   | 1486 |
| sunny yellow    | 1444 |
| ice blue        | 1636 |