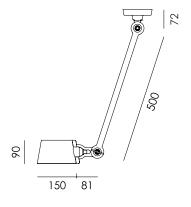

## **BOLT** ceiling 1 arm sidefit

Design by Anton de Groof, 2016

Starting point for the products of Tonone is the passion for traditional mechanics. The first product line that resulted from this fascination is the lamp series 'Bolt'. Key element in this industrial series is the joint construction that can be adjusted with a wingnut-shaped tool. Besides being a functional tool, this wingnut is integrated in the design of the lamp itself as a distinctive visual element. The Bolt collection is available in 29 different models and in 11 colors.

Type Ceiling lamp

Environment Indoor

Material Steel & aluminum

Wingnut Solid Brass included

Cord length 10 mm

Weight 1,5 kg

Voltage 220-240 V
Max Watt 60 Watt
Socket E27
IP 20

Lightsource not included