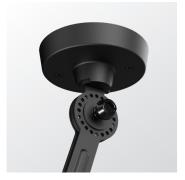

## **BOLT** ceiling 1 arm sidefit

Design by Anton de Groof, 2016

Starting point for the products of Tonone is the passion for traditional mechanics. The first product line that resulted from this fascination is the lamp series 'Bolt'. Key element in this industrial series is the joint construction that can be adjusted with a wingnut-shaped tool. Besides being a functional tool, this wingnut is integrated in the design of the lamp itself as a distinctive visual element. The Bolt collection is available in 29 different models and in 11 colors.

Type Ceiling lamp

Environment Indoor

Material Steel & aluminum

Wingnut Solid Brass included

Cord length 10 mm

Weight 1,5 kg

Voltage 220-240 V
Max Watt 60 Watt
Socket E27
IP 20

Lightsource not included