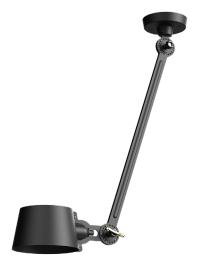

## **BOLT** ceiling 1 arm sidefit

Design by Anton de Groof, 2016

Starting point for the products of Tonone is the passion for traditional mechanics. The first product line that resulted from this fascination is the lamp series 'Bolt'. Key element in this industrial series is the joint construction that can be adjusted with a wingnut-shaped tool. Besides being a functional tool, this wingnut is integrated in the design of the lamp itself as a distinctive visual element. The Bolt collection is available in 29 different models and in 11 colors.